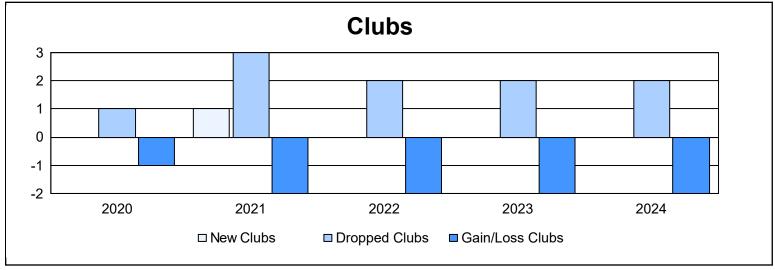

District 336 B As of June 2024 Cumulative

| Year      | New<br>Clubs | Dropped<br>Clubs | Gain/<br>Loss<br>Clubs | New<br>Members | Charter<br>Members | Reinstate<br>Members | Transfer<br>Members | Total<br>Member<br>Added | Total<br>Members<br>Dropped | Gain/<br>Loss<br>Members |
|-----------|--------------|------------------|------------------------|----------------|--------------------|----------------------|---------------------|--------------------------|-----------------------------|--------------------------|
| 2019-2020 | 0            | 1                | -1                     | 184            | 0                  | 3                    | 4                   | 191                      | 337                         | -146                     |
| 2020-2021 | 1            | 3                | -2                     | 132            | 25                 | 3                    | 5                   | 165                      | 310                         | -145                     |
| 2021-2022 | 0            | 2                | -2                     | 146            | 1                  | 3                    | 3                   | 153                      | 322                         | -169                     |
| 2022-2023 | 0            | 2                | -2                     | 169            | 0                  | 4                    | 25                  | 198                      | 299                         | -101                     |
| 2023-2024 | 0            | 2                | -2                     | 239            | 1                  | 1                    | 5                   | 246                      | 236                         | 10                       |
| Average   | 0            | 2                | -2                     | 174            | 5                  | 3                    | 8                   | 191                      | 301                         | -110                     |