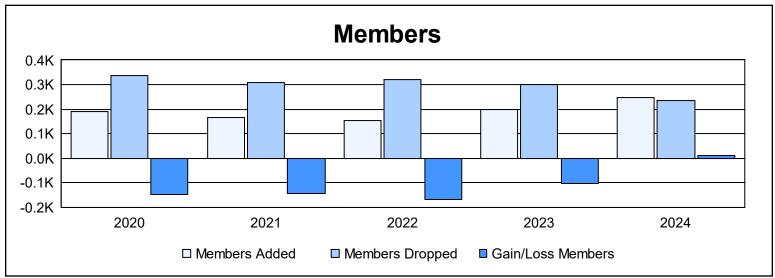

District 336 B As of June 2024 Cumulative

| Year      | New<br>Clubs | Dropped<br>Clubs | Gain/<br>Loss<br>Clubs | New<br>Members | Charter<br>Members | Reinstate<br>Members | Transfer<br>Members | Total<br>Member<br>Added | Total<br>Members<br>Dropped | Gain/<br>Loss<br>Members |
|-----------|--------------|------------------|------------------------|----------------|--------------------|----------------------|---------------------|--------------------------|-----------------------------|--------------------------|
| 2019-2020 | 0            | 1                | -1                     | 184            | 0                  | 3                    | 4                   | 191                      | 337                         | -146                     |
| 2020-2021 | 1            | 3                | -2                     | 132            | 25                 | 3                    | 5                   | 165                      | 310                         | -145                     |
| 2021-2022 | 0            | 2                | -2                     | 146            | 1                  | 3                    | 3                   | 153                      | 322                         | -169                     |
| 2022-2023 | 0            | 2                | -2                     | 169            | 0                  | 4                    | 25                  | 198                      | 299                         | -101                     |
| 2023-2024 | 0            | 2                | -2                     | 239            | 1                  | 1                    | 5                   | 246                      | 236                         | 10                       |
| Average   | 0            | 2                | -2                     | 174            | 5                  | 3                    | 8                   | 191                      | 301                         | -110                     |